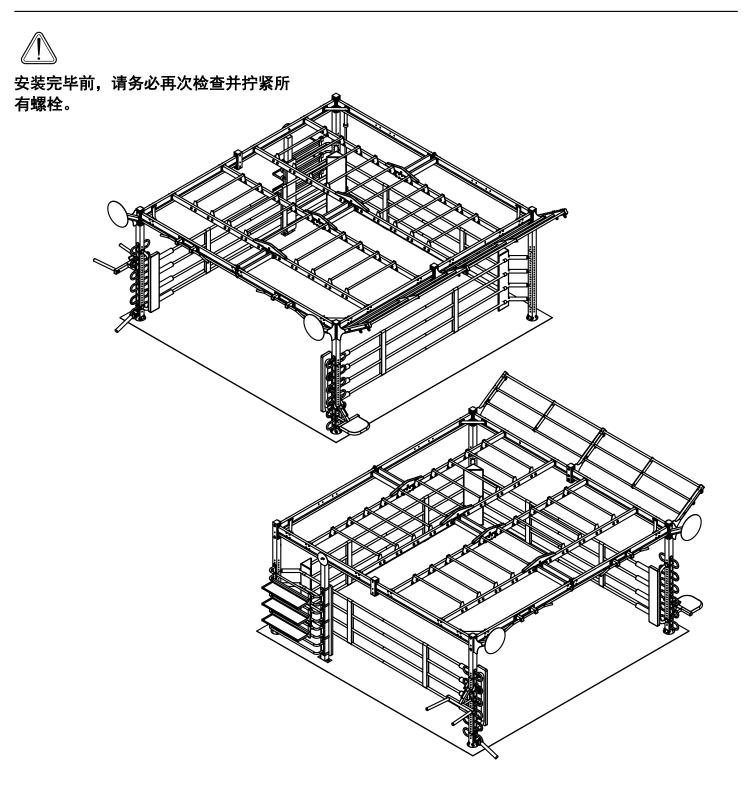

#### 盖布安装

盖布铺设的时候,需要拉紧铺 平,盖布周边有绳子,将绳子绑 在四周底管外侧的小圆钢上,以 固定盖布。

以上为QT2功能拳台标配的安装步骤,如果您的订单中包含 其他附件,请继续按照后面页面的内容继续安装步骤。