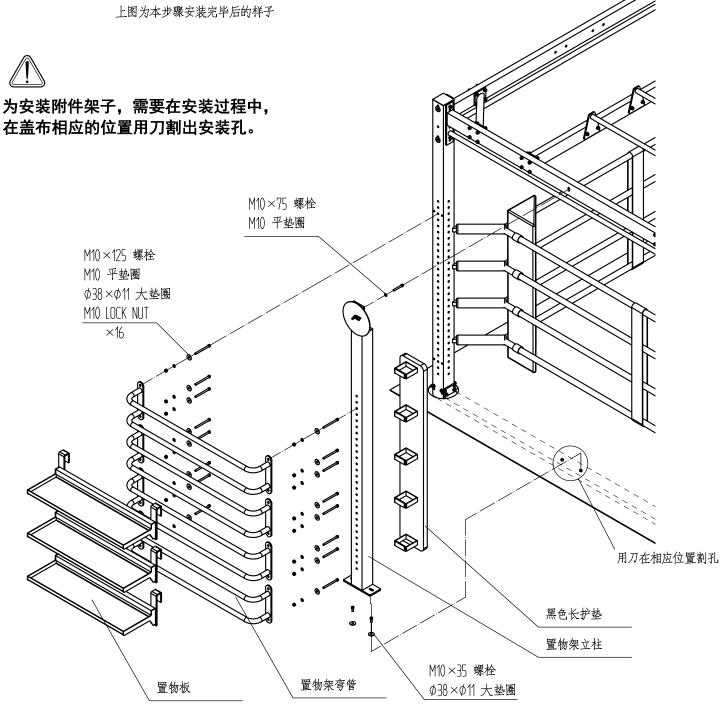

#### 盖布安装

盖布铺设的时候,需要拉紧铺 平,盖布周边有绳子,将绳子绑 在四周底管外侧的小圆钢上,以 固定盖布。

以上为QT2功能拳台标配的安装步骤,如果您的订单中包含 其他附件,请继续按照后面页面的内容继续安装步骤。