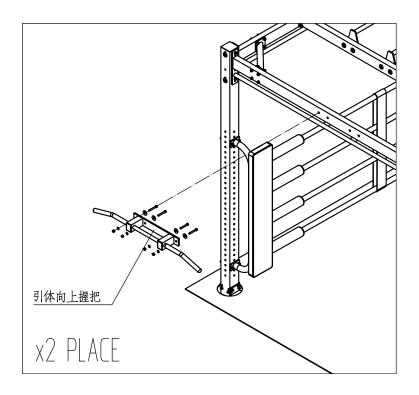

# 附件:引体向上握把、球靶

#### 本步骤安装需要的紧固件如下表

| 型号              | 数量 |
|-----------------|----|
| M10×75 圆柱头内六角螺栓 | 8  |
| M10 平垫圈         | 8  |
| M10 锁紧螺母        | 8  |
| Ø38ר11 大垫圈      | 8  |