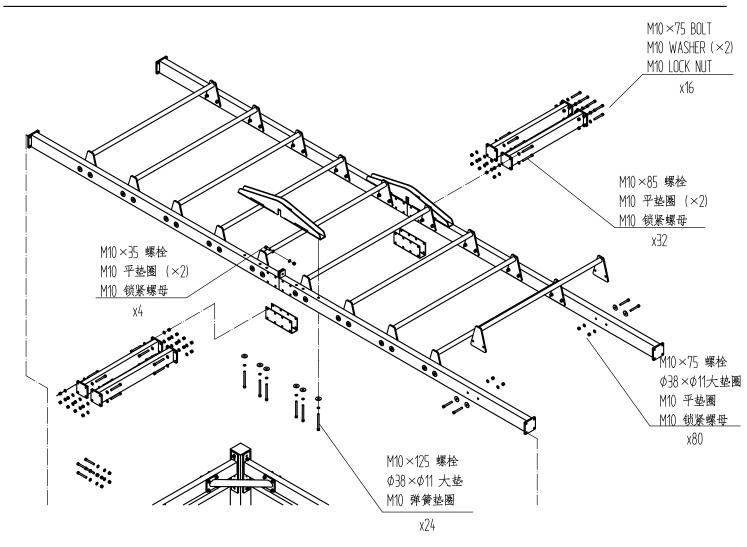

天梯部位安装详图请看下页

局部放大

上图为本步骤安装完毕后的样子

 M10×125 圆柱头内六角螺栓
 8

 M10 平垫圈
 16

 M10 锁紧螺母
 8

 张紧器
 16

拳台地面铺设注意事项