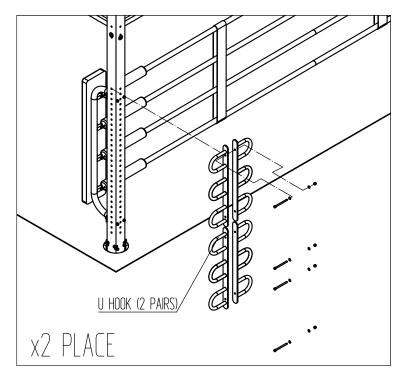

#### 本步骤安装需要的紧固件如下表

| 型号               | 数量 |
|------------------|----|
| M10×125 圆柱头内六角螺栓 | 16 |
| M10×75 圆柱头内六角螺栓  | 1  |
| M10×35 圆柱头内六角螺栓  | 2  |
| M10 平垫圈          | 17 |
| φ38×φ11 大垫圈      | 18 |
| M10 锁紧螺母         | 16 |