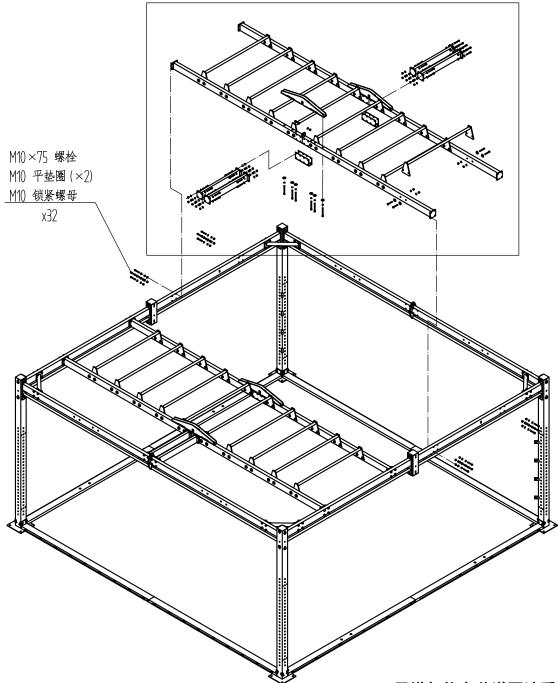

天梯部位安装详图请看下页

局部放大

上图为本步骤安装完毕后的样子

 M10×125 圆柱头内六角螺栓
 8

 M10 平垫圈
 16

 M10 锁紧螺母
 8

 张紧器
 16

拳台地面铺设注意事项