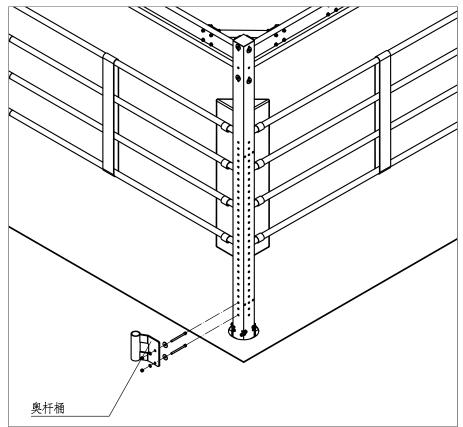

止使用时间 长了地垫之间出现移动,造成 地面不平

3 彩色拼图地垫为上层,铺设结 束前,需要用胶带把所有地垫的 接缝处粘贴起来,防止使用时间 长了地垫之间出现移动,造成 地面不平

#### 盖布安装

盖布铺设的时候,需要拉紧铺 平,盖布周边有绳子,将绳子绑 在四周底管外侧的小圆钢上,以 固定盖布。



以上为QT2功能拳台标配的安装步骤,如果您的订单中包含 其他附件,请继续按照后面页面的内容继续安装步骤。





#### 本步骤安装需要的紧固件如下表

| 型号               | 数量 |
|------------------|----|
| M10×125 圆柱头内六角螺栓 | 16 |
| M10×75 圆柱头内六角螺栓  | 1  |
| M10×35 圆柱头内六角螺栓  | 2  |
| M10 平垫圈          | 17 |
| φ38×φ11 大垫圈      | 18 |
| M10 锁紧螺母         | 16 |



# 附件: 奥杆桶、地雷

### 本步骤安装需要的紧固件如下表

| 型号               | 数量 |
|------------------|----|
| M10×125 圆柱头内六角螺栓 | 2  |
| M10 平垫圈          | 2  |
| φ38×φ11 大垫圈      | 2  |
| M10 锁紧螺母         | 2  |



# HARDWARE REQUIRED IN THIS STEP

| 型号          | 数量 |
|-------------|----|
| M10×125 螺栓  | 2  |
| M10 平垫圈     | 2  |
| ∮38×¢11 大垫圈 | 2  |
| M10 锁紧螺母    | 2  |



# 本步骤安装需要的紧固件如下表

| 型号               | 数量 |
|------------------|----|
| M10×135 圆柱头内六角螺栓 | 8  |
| M10 平垫圈          | 16 |
| M10 锁紧螺母         | 8  |





# 附件:引体向上握把、球靶

#### 本步骤安装需要的紧固件如下表

| 型号              | 数量 |
|-----------------|----|
| M10×75 圆柱头内六角螺栓 | 8  |
| M10 平垫圈         | 8  |
| M10 锁紧螺母        | 8  |
| Ø38ר11 大垫圈      | 8  |



#### 本步骤安装需要的紧固件如下表

| 型号               | 数量 |
|------------------|----|
| M10×135 圆柱头内六角螺栓 | 8  |
| M10 平垫圈          | 16 |
| M10 锁紧螺母         | 8  |



本步骤安装时需把原M10×125 圆柱头内六角螺栓替换为 M10×135 圆柱头内六角螺栓