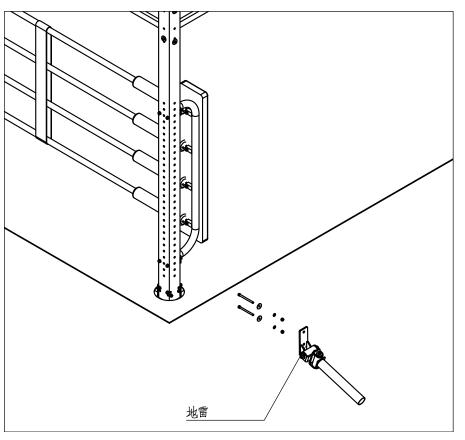

后的样子



 M10×125 圆柱头内六角螺栓
 8

 M10 平垫圈
 16

 M10 锁紧螺母
 8

 张紧器
 16











拳台地面铺设注意事项

1.地垫分为二层,白色EVA地垫 为下层,彩色拼图地垫为上层

2 白色EVA地垫为下层,铺设结 束前,需要用胶带把所有地垫的 接缝处粘贴起来,防止使用时间 长了地垫之间出现移动,造成 地面不平

3 彩色拼图地垫为上层,铺设结 束前,需要用胶带把所有地垫的 接缝处粘贴起来,防止使用时间 长了地垫之间出现移动,造成 地面不平

#### 盖布安装

盖布铺设的时候,需要拉紧铺 平,盖布周边有绳子,将绳子绑 在四周底管外侧的小圆钢上,以 固定盖布。



以上为QT2功能拳台标配的安装步骤,如果您的订单中包含 其他附件,请继续按照后面页面的内容继续安装步骤。





#### 本步骤安装需要的紧固件如下表

| 型号               | 数量 |
|------------------|----|
| M10×125 圆柱头内六角螺栓 | 16 |
| M10×75 圆柱头内六角螺栓  | 1  |
| M10×35 圆柱头内六角螺栓  | 2  |
| M10 平垫圈          | 17 |
| φ38×φ11 大垫圈      | 18 |
| M10 锁紧螺母         | 16 |



# 附件: 奥杆桶、地雷

### 本步骤安装需要的紧固件如下表

| 型号               | 数量 |
|------------------|----|
| M10×125 圆柱头内六角螺栓 | 2  |
| M10 平垫圈          | 2  |
| φ38×φ11 大垫圈      | 2  |
| M10 锁紧螺母         | 2  |



# HARDWARE REQUIRED IN THIS STEP

| 型号          | 数量 |
|-------------|----|
| M10×125 螺栓  | 2  |
| M10 平垫圈     | 2  |
| ∮38×¢11 大垫圈 | 2  |
| M10 锁紧螺母    | 2  |



# 本步骤安装需要的紧固件如下表

| 型号               | 数量 |
|------------------|----|
| M10×135 圆柱头内六角螺栓 | 8  |
| M10 平垫圈          | 16 |
| M10 锁紧螺母         | 8  |





# 附件:引体向上握把、球靶

#### 本步骤安装需要的紧固件如下表

| 型号              | 数量 |
|-----------------|----|
| M10×75 圆柱头内六角螺栓 | 8  |
| M10 平垫圈         | 8  |
| M10 锁紧螺母        | 8  |
| Ø38ר11 大垫圈      | 8  |



#### 本步骤安装需要的紧固件如下表

| 型号               | 数量 |
|------------------|----|
| M10×135 圆柱头内六角螺栓 | 8  |
| M10 平垫圈          | 16 |
| M10 锁紧螺母         | 8  |



本步骤安装时需把原M10×125 圆柱头内六角螺栓替换为 M10×135 圆柱头内六角螺栓