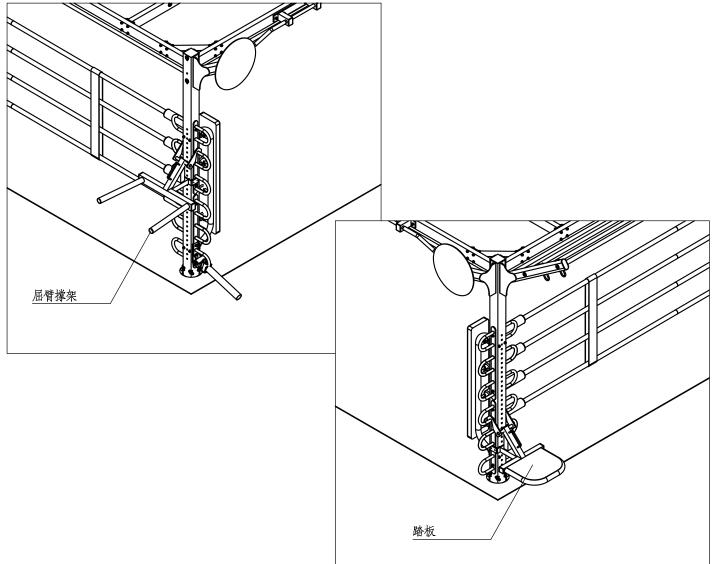

以上为QT2功能拳台标配的安装步骤,如果您的订单中包含 其他附件,请继续按照后面页面的内容继续安装步骤。





#### 本步骤安装需要的紧固件如下表

| 型号               | 数量 |
|------------------|----|
| M10×125 圆柱头内六角螺栓 | 16 |
| M10×75 圆柱头内六角螺栓  | 1  |
| M10×35 圆柱头内六角螺栓  | 2  |
| M10 平垫圈          | 17 |
| φ38×φ11 大垫圈      | 18 |
| M10 锁紧螺母         | 16 |



# 附件: 奥杆桶、地雷

### 本步骤安装需要的紧固件如下表

| 型号               | 数量 |
|------------------|----|
| M10×125 圆柱头内六角螺栓 | 2  |
| M10 平垫圈          | 2  |
| φ38×φ11 大垫圈      | 2  |
| M10 锁紧螺母         | 2  |



# HARDWARE REQUIRED IN THIS STEP

| 型号          | 数量 |
|-------------|----|
| M10×125 螺栓  | 2  |
| M10 平垫圈     | 2  |
| ∮38×¢11 大垫圈 | 2  |
| M10 锁紧螺母    | 2  |



# 本步骤安装需要的紧固件如下表

| 型号               | 数量 |
|------------------|----|
| M10×135 圆柱头内六角螺栓 | 8  |
| M10 平垫圈          | 16 |
| M10 锁紧螺母         | 8  |





# 附件:引体向上握把、球靶

#### 本步骤安装需要的紧固件如下表

| 型号              | 数量 |
|-----------------|----|
| M10×75 圆柱头内六角螺栓 | 8  |
| M10 平垫圈         | 8  |
| M10 锁紧螺母        | 8  |
| Ø38ר11 大垫圈      | 8  |



#### 本步骤安装需要的紧固件如下表

| 型号               | 数量 |
|------------------|----|
| M10×135 圆柱头内六角螺栓 | 8  |
| M10 平垫圈          | 16 |
| M10 锁紧螺母         | 8  |



本步骤安装时需把原M10×125 圆柱头内六角螺栓替换为 M10×135 圆柱头内六角螺栓