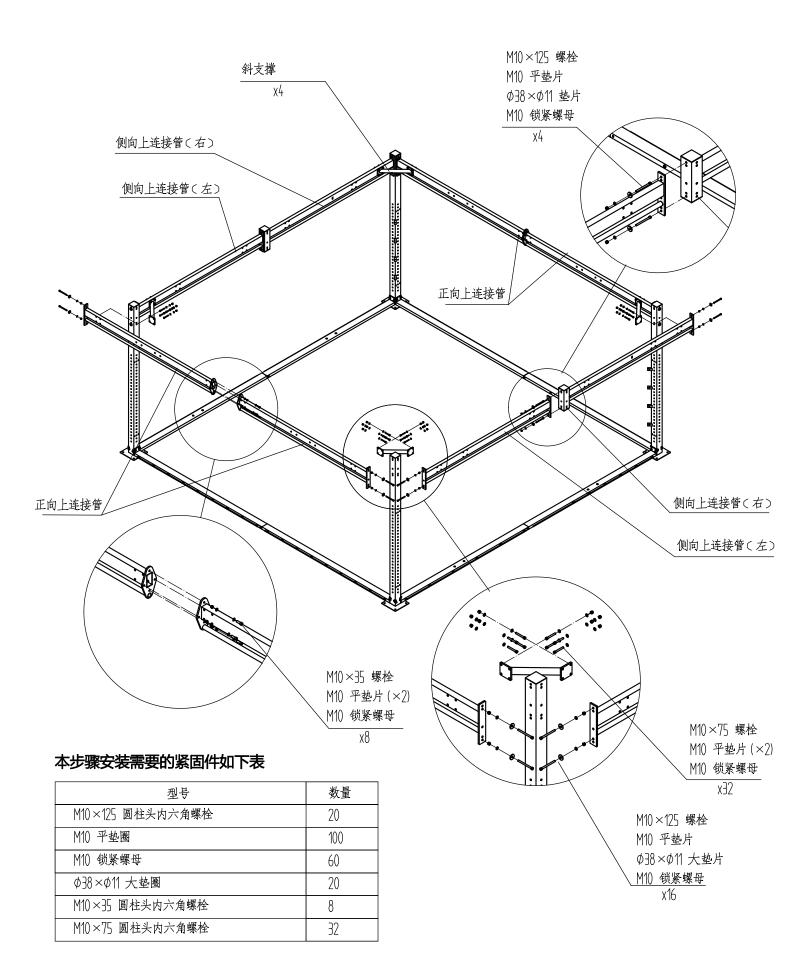

#### 本步骤安装需要的紧固件如下表

| 型号                                                                                                                                                                                                                                                                                                                                                                                                                                                                                                                                                                                                                                                                                                                                                                                                                                                                                                                                                                                                                                                                                                                                                                                                                                                                                                                                                                                                                                                                                                                                                                                                                                                                                                                                                                                                                                                                                                                                                                                                                                                                                                                                                                                                                                                                                                          | 数量  |
|-------------------------------------------------------------------------------------------------------------------------------------------------------------------------------------------------------------------------------------------------------------------------------------------------------------------------------------------------------------------------------------------------------------------------------------------------------------------------------------------------------------------------------------------------------------------------------------------------------------------------------------------------------------------------------------------------------------------------------------------------------------------------------------------------------------------------------------------------------------------------------------------------------------------------------------------------------------------------------------------------------------------------------------------------------------------------------------------------------------------------------------------------------------------------------------------------------------------------------------------------------------------------------------------------------------------------------------------------------------------------------------------------------------------------------------------------------------------------------------------------------------------------------------------------------------------------------------------------------------------------------------------------------------------------------------------------------------------------------------------------------------------------------------------------------------------------------------------------------------------------------------------------------------------------------------------------------------------------------------------------------------------------------------------------------------------------------------------------------------------------------------------------------------------------------------------------------------------------------------------------------------------------------------------------------------|-----|
| M10×35 圆柱头内六角螺栓                                                                                                                                                                                                                                                                                                                                                                                                                                                                                                                                                                                                                                                                                                                                                                                                                                                                                                                                                                                                                                                                                                                                                                                                                                                                                                                                                                                                                                                                                                                                                                                                                                                                                                                                                                                                                                                                                                                                                                                                                                                                                                                                                                                                                                                                                             | 4   |
| M10×75 圆柱头内六角螺栓                                                                                                                                                                                                                                                                                                                                                                                                                                                                                                                                                                                                                                                                                                                                                                                                                                                                                                                                                                                                                                                                                                                                                                                                                                                                                                                                                                                                                                                                                                                                                                                                                                                                                                                                                                                                                                                                                                                                                                                                                                                                                                                                                                                                                                                                                             | 128 |
| M10×85 圆柱头内六角螺栓                                                                                                                                                                                                                                                                                                                                                                                                                                                                                                                                                                                                                                                                                                                                                                                                                                                                                                                                                                                                                                                                                                                                                                                                                                                                                                                                                                                                                                                                                                                                                                                                                                                                                                                                                                                                                                                                                                                                                                                                                                                                                                                                                                                                                                                                                             | 32  |
| M10×125 圆柱头内六角螺栓                                                                                                                                                                                                                                                                                                                                                                                                                                                                                                                                                                                                                                                                                                                                                                                                                                                                                                                                                                                                                                                                                                                                                                                                                                                                                                                                                                                                                                                                                                                                                                                                                                                                                                                                                                                                                                                                                                                                                                                                                                                                                                                                                                                                                                                                                            | 24  |
| M10 平垫圈                                                                                                                                                                                                                                                                                                                                                                                                                                                                                                                                                                                                                                                                                                                                                                                                                                                                                                                                                                                                                                                                                                                                                                                                                                                                                                                                                                                                                                                                                                                                                                                                                                                                                                                                                                                                                                                                                                                                                                                                                                                                                                                                                                                                                                                                                                     | 248 |
| \$\overline{\phi_38} × \$\overline{\phi_11}\$ + \$\overline{\phi_8}\$ = \$\overline{\phi_11}\$ + \$\overline{\phi_111}\$ + \$\overline{\phi_111}\$ + \$\overline{\phi_111}\$ + \$\overl | 104 |
| M10 弹簧垫片                                                                                                                                                                                                                                                                                                                                                                                                                                                                                                                                                                                                                                                                                                                                                                                                                                                                                                                                                                                                                                                                                                                                                                                                                                                                                                                                                                                                                                                                                                                                                                                                                                                                                                                                                                                                                                                                                                                                                                                                                                                                                                                                                                                                                                                                                                    | 24  |
| M10 锁紧螺母                                                                                                                                                                                                                                                                                                                                                                                                                                                                                                                                                                                                                                                                                                                                                                                                                                                                                                                                                                                                                                                                                                                                                                                                                                                                                                                                                                                                                                                                                                                                                                                                                                                                                                                                                                                                                                                                                                                                                                                                                                                                                                                                                                                                                                                                                                    | 164 |