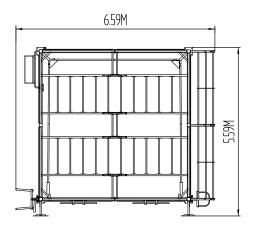

# QT2 系列功能拳台安装手册

OWNER'S MANUAL ASSEMBLY AND OPERATION

QT2 5X5 功能举台(标配)

标准配置包含主框架和地面部分

QT2 5X5 功能举台(中配) 中配置包含主框架、地面部分、置物架和飞行架

QT2 5X5 功能举台(高配) 高配举台包含主框架、地面部分和完整附件