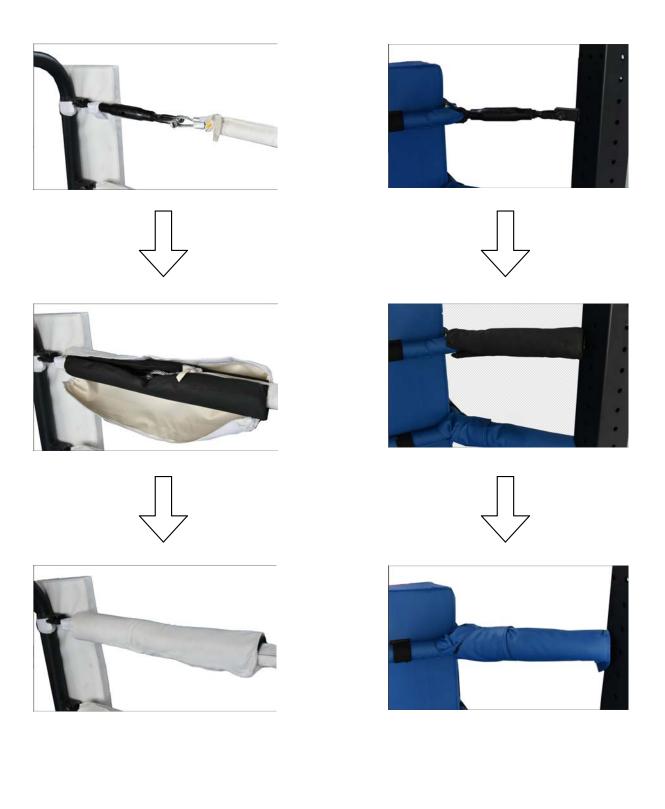

天梯部位安装详图请看下页

局部放大

上图为本步骤安装完毕后的样子

 M10×125 圆柱头内六角螺栓
 8

 M10 平垫圈
 16

 M10 锁紧螺母
 8

 张紧器
 16

拳台地面铺设注意事项

#### 盖布安装

盖布铺设的时候,需要拉紧铺 平,盖布周边有绳子,将绳子绑 在四周底管外侧的小圆钢上,以 固定盖布。

以上为QT2功能拳台标配的安装步骤,如果您的订单中包含 其他附件,请继续按照后面页面的内容继续安装步骤。