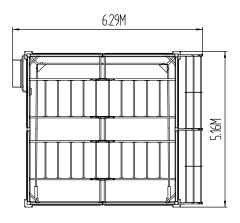

# QT2 系列功能拳台安装手册

OWNER'S MANUAL ASSEMBLY AND OPERATION

QT2 5X5 功能举台(标配)

标准配置包含主框架和地面部分

QT2 5X5 功能举台(中配) 中配置包含主框架、地面部分、置物架和飞行架

QT2 5X5 功能举台(高配) 高配举台包含主框架、地面部分和完整附件