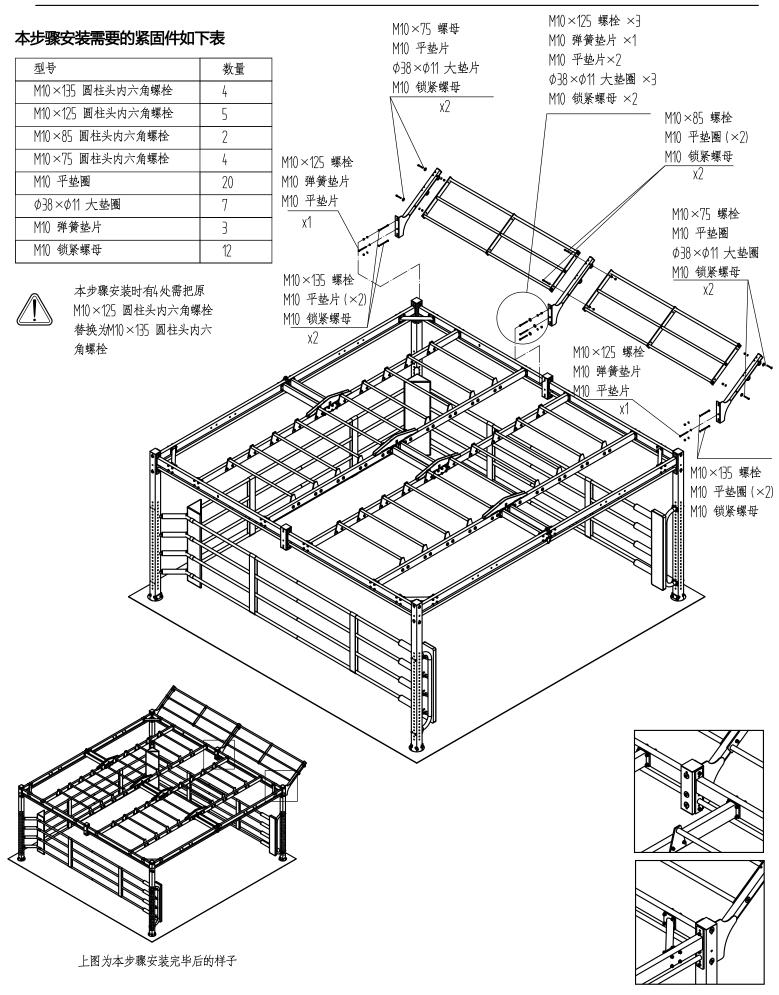

#### 本步骤安装需要的紧固件如下表

| 型号                                                                                                                                                                                                                                                                                                                                                                                                                                                                                                                                                                                                                                                                                                                                                                                                                                                                                                                                                                                                                                                                                                                                                                                                                                                                                                                                                                                                                                                                                                                                                                                                                                                                                                                                                                                                                                                                                                                                                                                                                                                                                                                                                                                                                                                                                                          | 数量  |
|-------------------------------------------------------------------------------------------------------------------------------------------------------------------------------------------------------------------------------------------------------------------------------------------------------------------------------------------------------------------------------------------------------------------------------------------------------------------------------------------------------------------------------------------------------------------------------------------------------------------------------------------------------------------------------------------------------------------------------------------------------------------------------------------------------------------------------------------------------------------------------------------------------------------------------------------------------------------------------------------------------------------------------------------------------------------------------------------------------------------------------------------------------------------------------------------------------------------------------------------------------------------------------------------------------------------------------------------------------------------------------------------------------------------------------------------------------------------------------------------------------------------------------------------------------------------------------------------------------------------------------------------------------------------------------------------------------------------------------------------------------------------------------------------------------------------------------------------------------------------------------------------------------------------------------------------------------------------------------------------------------------------------------------------------------------------------------------------------------------------------------------------------------------------------------------------------------------------------------------------------------------------------------------------------------------|-----|
| M10×35 圆柱头内六角螺栓                                                                                                                                                                                                                                                                                                                                                                                                                                                                                                                                                                                                                                                                                                                                                                                                                                                                                                                                                                                                                                                                                                                                                                                                                                                                                                                                                                                                                                                                                                                                                                                                                                                                                                                                                                                                                                                                                                                                                                                                                                                                                                                                                                                                                                                                                             | 4   |
| M10×75 圆柱头内六角螺栓                                                                                                                                                                                                                                                                                                                                                                                                                                                                                                                                                                                                                                                                                                                                                                                                                                                                                                                                                                                                                                                                                                                                                                                                                                                                                                                                                                                                                                                                                                                                                                                                                                                                                                                                                                                                                                                                                                                                                                                                                                                                                                                                                                                                                                                                                             | 128 |
| M10×85 圆柱头内六角螺栓                                                                                                                                                                                                                                                                                                                                                                                                                                                                                                                                                                                                                                                                                                                                                                                                                                                                                                                                                                                                                                                                                                                                                                                                                                                                                                                                                                                                                                                                                                                                                                                                                                                                                                                                                                                                                                                                                                                                                                                                                                                                                                                                                                                                                                                                                             | 32  |
| M10×125 圆柱头内六角螺栓                                                                                                                                                                                                                                                                                                                                                                                                                                                                                                                                                                                                                                                                                                                                                                                                                                                                                                                                                                                                                                                                                                                                                                                                                                                                                                                                                                                                                                                                                                                                                                                                                                                                                                                                                                                                                                                                                                                                                                                                                                                                                                                                                                                                                                                                                            | 24  |
| M10 平垫圈                                                                                                                                                                                                                                                                                                                                                                                                                                                                                                                                                                                                                                                                                                                                                                                                                                                                                                                                                                                                                                                                                                                                                                                                                                                                                                                                                                                                                                                                                                                                                                                                                                                                                                                                                                                                                                                                                                                                                                                                                                                                                                                                                                                                                                                                                                     | 248 |
| \$\overline{\phi_38} × \$\overline{\phi_11}\$ + \$\overline{\phi_8}\$ = \$\overline{\phi_11}\$ + \$\overline{\phi_111}\$ + \$\overline{\phi_111}\$ + \$\overline{\phi_111}\$ + \$\overl | 104 |
| M10 弹簧垫片                                                                                                                                                                                                                                                                                                                                                                                                                                                                                                                                                                                                                                                                                                                                                                                                                                                                                                                                                                                                                                                                                                                                                                                                                                                                                                                                                                                                                                                                                                                                                                                                                                                                                                                                                                                                                                                                                                                                                                                                                                                                                                                                                                                                                                                                                                    | 24  |
| M10 锁紧螺母                                                                                                                                                                                                                                                                                                                                                                                                                                                                                                                                                                                                                                                                                                                                                                                                                                                                                                                                                                                                                                                                                                                                                                                                                                                                                                                                                                                                                                                                                                                                                                                                                                                                                                                                                                                                                                                                                                                                                                                                                                                                                                                                                                                                                                                                                                    | 164 |