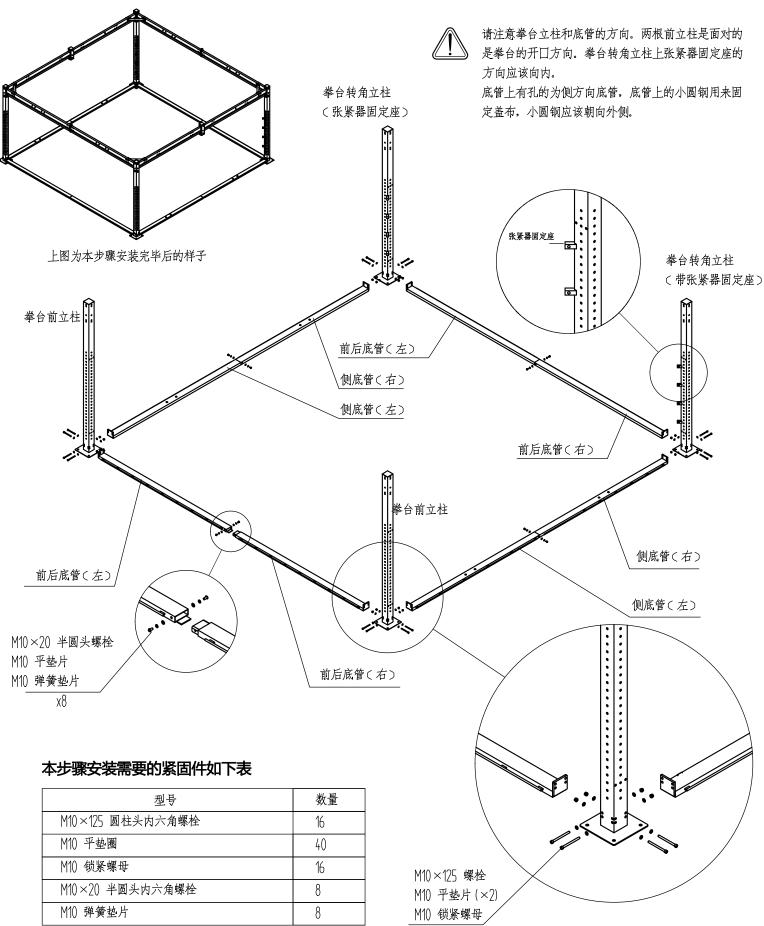

#### 本步骤安装需要的紧固件如下表

| 型号                                                                                                                                                                                                                                                                                                                                                                                                                                                                                                                                                                                                                                                                                                                                                                                                                                                                                                                                                                                                                                                                                                                                                                                                                                                                                                                                                                                                                                                                                                                                                                                                                                                                                                                                                                                                                                                                                                                                                                                                                                                                                                                                                                                                                                                                                                          | 数量  |
|-------------------------------------------------------------------------------------------------------------------------------------------------------------------------------------------------------------------------------------------------------------------------------------------------------------------------------------------------------------------------------------------------------------------------------------------------------------------------------------------------------------------------------------------------------------------------------------------------------------------------------------------------------------------------------------------------------------------------------------------------------------------------------------------------------------------------------------------------------------------------------------------------------------------------------------------------------------------------------------------------------------------------------------------------------------------------------------------------------------------------------------------------------------------------------------------------------------------------------------------------------------------------------------------------------------------------------------------------------------------------------------------------------------------------------------------------------------------------------------------------------------------------------------------------------------------------------------------------------------------------------------------------------------------------------------------------------------------------------------------------------------------------------------------------------------------------------------------------------------------------------------------------------------------------------------------------------------------------------------------------------------------------------------------------------------------------------------------------------------------------------------------------------------------------------------------------------------------------------------------------------------------------------------------------------------|-----|
| M10×35 圆柱头内六角螺栓                                                                                                                                                                                                                                                                                                                                                                                                                                                                                                                                                                                                                                                                                                                                                                                                                                                                                                                                                                                                                                                                                                                                                                                                                                                                                                                                                                                                                                                                                                                                                                                                                                                                                                                                                                                                                                                                                                                                                                                                                                                                                                                                                                                                                                                                                             | 4   |
| M10×75 圆柱头内六角螺栓                                                                                                                                                                                                                                                                                                                                                                                                                                                                                                                                                                                                                                                                                                                                                                                                                                                                                                                                                                                                                                                                                                                                                                                                                                                                                                                                                                                                                                                                                                                                                                                                                                                                                                                                                                                                                                                                                                                                                                                                                                                                                                                                                                                                                                                                                             | 128 |
| M10×85 圆柱头内六角螺栓                                                                                                                                                                                                                                                                                                                                                                                                                                                                                                                                                                                                                                                                                                                                                                                                                                                                                                                                                                                                                                                                                                                                                                                                                                                                                                                                                                                                                                                                                                                                                                                                                                                                                                                                                                                                                                                                                                                                                                                                                                                                                                                                                                                                                                                                                             | 32  |
| M10×125 圆柱头内六角螺栓                                                                                                                                                                                                                                                                                                                                                                                                                                                                                                                                                                                                                                                                                                                                                                                                                                                                                                                                                                                                                                                                                                                                                                                                                                                                                                                                                                                                                                                                                                                                                                                                                                                                                                                                                                                                                                                                                                                                                                                                                                                                                                                                                                                                                                                                                            | 24  |
| M10 平垫圈                                                                                                                                                                                                                                                                                                                                                                                                                                                                                                                                                                                                                                                                                                                                                                                                                                                                                                                                                                                                                                                                                                                                                                                                                                                                                                                                                                                                                                                                                                                                                                                                                                                                                                                                                                                                                                                                                                                                                                                                                                                                                                                                                                                                                                                                                                     | 248 |
| \$\overline{\phi_38} × \$\overline{\phi_11}\$ + \$\overline{\phi_8}\$ = \$\overline{\phi_11}\$ + \$\overline{\phi_111}\$ + \$\overline{\phi_111}\$ + \$\overline{\phi_111}\$ + \$\overl | 104 |
| M10 弹簧垫片                                                                                                                                                                                                                                                                                                                                                                                                                                                                                                                                                                                                                                                                                                                                                                                                                                                                                                                                                                                                                                                                                                                                                                                                                                                                                                                                                                                                                                                                                                                                                                                                                                                                                                                                                                                                                                                                                                                                                                                                                                                                                                                                                                                                                                                                                                    | 24  |
| M10 锁紧螺母                                                                                                                                                                                                                                                                                                                                                                                                                                                                                                                                                                                                                                                                                                                                                                                                                                                                                                                                                                                                                                                                                                                                                                                                                                                                                                                                                                                                                                                                                                                                                                                                                                                                                                                                                                                                                                                                                                                                                                                                                                                                                                                                                                                                                                                                                                    | 164 |