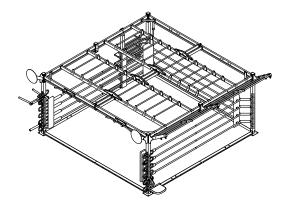

# QT2 系列功能拳台安装手册

OWNER'S MANUAL ASSEMBLY AND OPERATION

QT2 5X5 功能举台(标配)

标准配置包含主框架和地面部分

QT2 5X5 功能举台(中配) 中配置包含主框架、地面部分、置物架和飞行架

QT2 5X5 功能举台(高配) 高配举台包含主框架、地面部分和完整附件

## 警告!

安装产品前需要仔细阅读本手册,安装过程中需要严格按照安装步骤进行。 安装前请确保场地空间满足器械安装的要求,并保留合理的训练空间和通道距离。 不同的产品配置所包含的产品构件不同,请在安装前根据订单确认产品配置。 本产品需要专业安装人员安装,并需要4人以上配合进行。 登高作业请配备合理的登高作业平台,并佩戴安全帽。