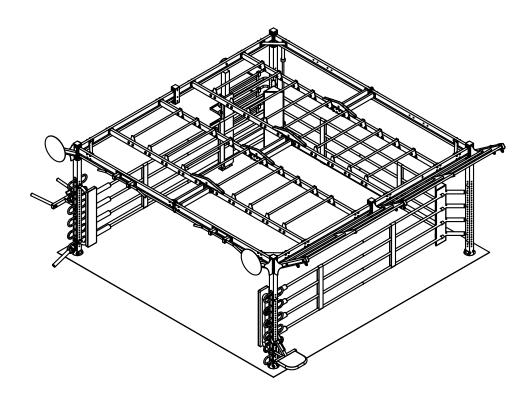

# QT2 系列功能拳台安装手册

OWNER'S MANUAL ASSEMBLY AND OPERATION

QT2 5X5 功能举台(标配)

标准配置包含主框架和地面部分

QT2 5X5 功能举台(中配) 中配置包含主框架、地面部分、置物架和飞行架

QT2 5X5 功能举台(高配) 高配举台包含主框架、地面部分和完整附件

## 警告!

安装产品前需要仔细阅读本手册,安装过程中需要严格按照安装步骤进行。 安装前请确保场地空间满足器械安装的要求,并保留合理的训练空间和通道距离。 不同的产品配置所包含的产品构件不同,请在安装前根据订单确认产品配置。 本产品需要专业安装人员安装,并需要4人以上配合进行。 登高作业请配备合理的登高作业平台,并佩戴安全帽。