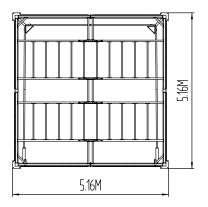

# QT2 系列功能拳台安装手册

OWNER'S MANUAL ASSEMBLY AND OPERATION

QT2 5X5 功能举台(标配)

标准配置包含主框架和地面部分

QT2 5X5 功能举台(中配) 中配置包含主框架、地面部分、置物架和飞行架

QT2 5X5 功能举台(高配) 高配举台包含主框架、地面部分和完整附件