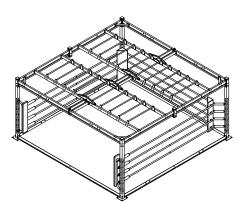

# QT2 系列功能拳台安装手册

OWNER'S MANUAL ASSEMBLY AND OPERATION

QT2 5X5 功能举台(标配)

标准配置包含主框架和地面部分

QT2 5X5 功能举台(中配) 中配置包含主框架、地面部分、置物架和飞行架

QT2 5X5 功能举台(高配) 高配举台包含主框架、地面部分和完整附件

## 警告!

安装产品前需要仔细阅读本手册,安装过程中需要严格按照安装步骤进行。 安装前请确保场地空间满足器械安装的要求,并保留合理的训练空间和通道距离。 不同的产品配置所包含的产品构件不同,请在安装前根据订单确认产品配置。 本产品需要专业安装人员安装,并需要4人以上配合进行。 登高作业请配备合理的登高作业平台,并佩戴安全帽。