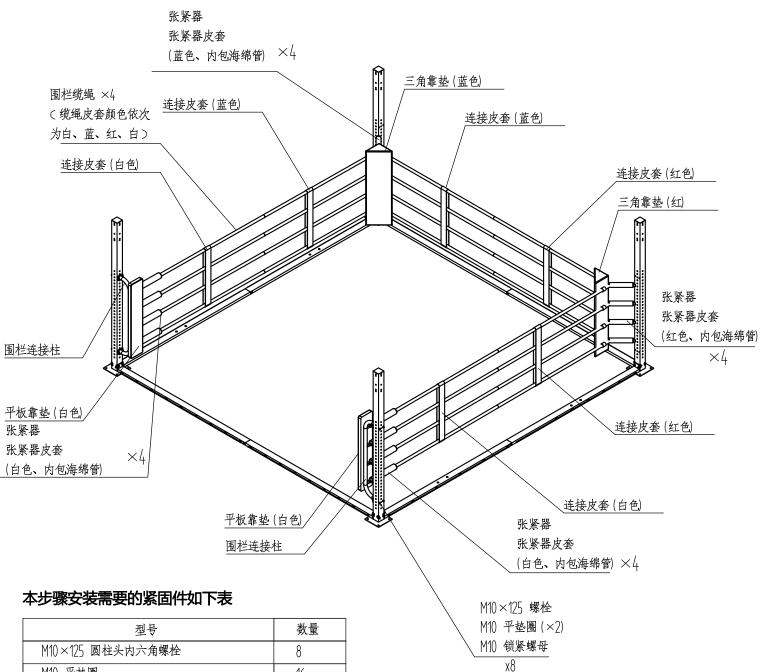

天梯部位安装详图请看下页

局部放大

上图为本步骤安装完毕后的样子

 M10×125 圆柱头内六角螺栓
 8

 M10 平垫圈
 16

 M10 锁紧螺母
 8

 张紧器
 16

拳台地面铺设注意事项