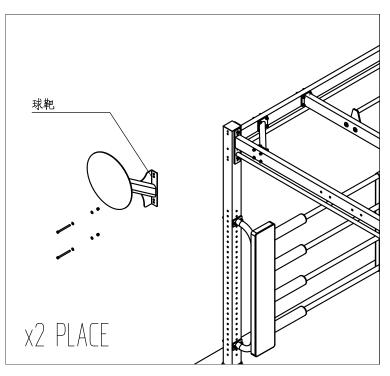

# 附件:引体向上握把、球靶

#### 本步骤安装需要的紧固件如下表

| 型号               | 数量 |
|------------------|----|
| M10×135 圆柱头内六角螺栓 | 8  |
| M10 平垫圈          | 16 |
| M10 锁紧螺母         | 8  |

本步骤安装时需把原M10×125 圆柱头内六角螺栓替换为 M10×135 圆柱头内六角螺栓