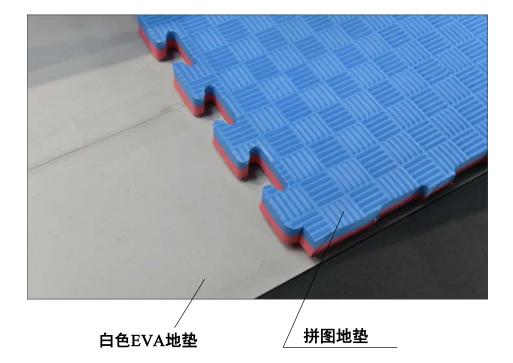

1.地垫分为二层,白色EVA地垫 为下层,彩色拼图地垫为上层

2 白色EVA地垫为下层,铺设结 束前,需要用胶带把所有地垫的 接缝处粘贴起来,防止使用时间 长了地垫之间出现移动,造成 地面不平

3 彩色拼图地垫为上层,铺设结 束前,需要用胶带把所有地垫的 接缝处粘贴起来,防止使用时间 长了地垫之间出现移动,造成 地面不平