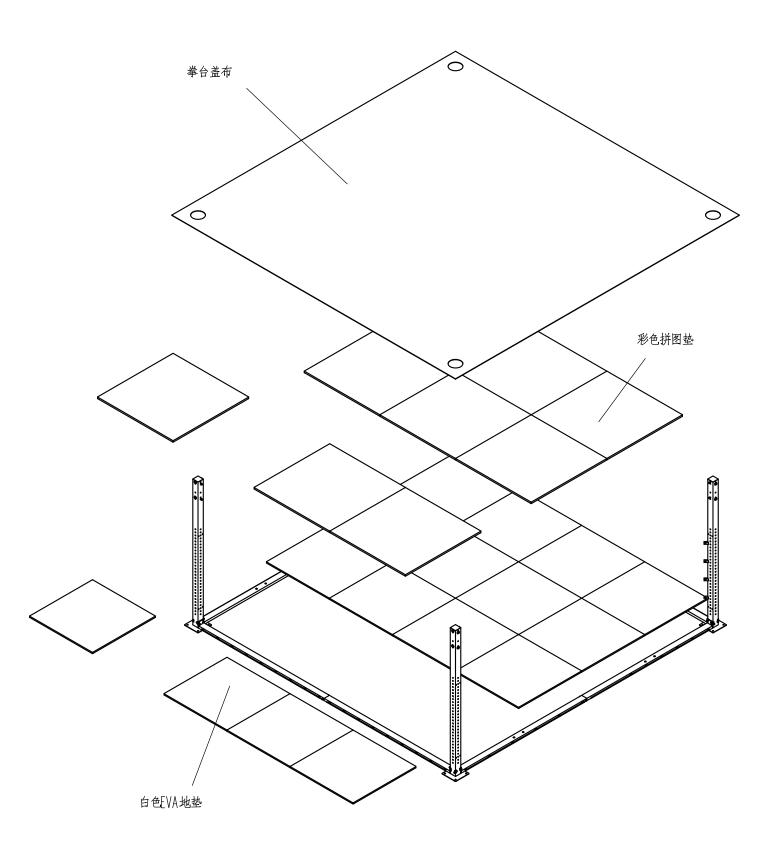

1.地垫分为二层,白色EVA地垫 为下层,彩色拼图地垫为上层

2 白色EVA地垫为下层,铺设结 束前,需要用胶带把所有地垫的 接缝处粘贴起来,防止使用时间 长了地垫之间出现移动,造成 地面不平

3 彩色拼图地垫为上层,铺设结 束前,需要用胶带把所有地垫的 接缝处粘贴起来,防止使用时间 长了地垫之间出现移动,造成 地面不平

#### 盖布安装

盖布铺设的时候,需要拉紧铺 平,盖布周边有绳子,将绳子绑 在四周底管外侧的小圆钢上,以 固定盖布。

以上为QT2功能拳台标配的安装步骤,如果您的订单中包含 其他附件,请继续按照后面页面的内容继续安装步骤。